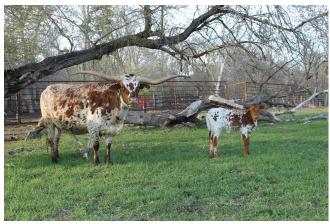

## **RJF TUFF'S REFLECTION**

Date of Birth: 11/11/2018 **Registration 1:** CI322956

Breeder: JEANNE AND RICHARD FILIP Owner: Ben Krump - Krump Longhorns

Love everything about this cow! Her pedigree speaks for itself, she has tremendous color, great body, and amazing twist! She just had a speckled up heifer. Waiting on DNA results for sire.

**Total Horn:** 38.7500 on 04/20/2020 TTT: 68.3750 on 07/14/2024 **Right Base:** 9.1250 on 04/20/2020 Base: 9.7500 on 04/06/2020

**COWBOY TUFF CHEX** 

**RJF TUFF'S REFLECTION** 

Reflec Bar

Courtesy of Krump Longhorns